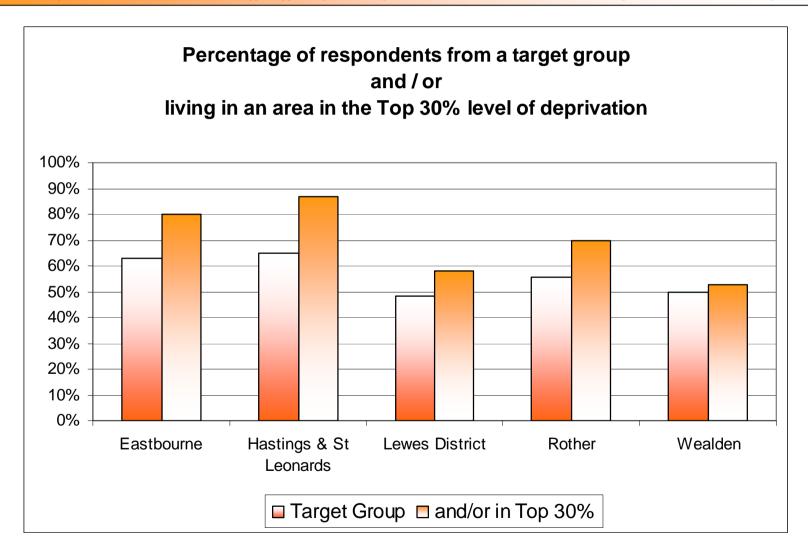

#### 1. Financial Appraisal

1.1 Children's Centres were historically funded by the ring fenced General Sure Start Grant. The Comprehensive Spending Review (Oct 2010) combined funding for Children's Centres with other national priorities within the Early Intervention Grant (EIG). East Sussex County Council allocated £8.5 million to Children's Centres from the EIG for 2011/12. Due to the on-going financial pressures the allocation will be reduced by 5% in 2012/13. This reduction, together with funding directly some services which had previously been allocated their funds via the Children's Centre budget leaves the Children Centre allocation at £7,889,000 for 2012/13. Some Children's Centre services such as the Family Outreach Service together with premises costs and the central leadership costs are funded centrally; the balance is allocated for local service delivery using a funding formula which factors in relative deprivation.

#### 2. Supporting information

Service performance:

- 2.1. Children's Centres are part of the universal network of services available to families. The 35 Centres in East Sussex are currently organized into 5 programme areas each led by a Children's Centre Area Co-ordinator. Their 'core purpose' is to improve outcomes for young children and their families with a particular focus on the most disadvantaged. Centres use data and local knowledge to design services that address the needs of vulnerable families, a copy of the performance indicator data evidencing local needs is attached as Appendix 1. Centres monitor the take up of all Children's Centre services to check that vulnerable or priority groups are attending and the team of Community Development staff will actively encourage potentially excluded groups to participate. An example of monthly monitoring data for one of the 5 programme areas is attached as Appendix 2.
- 2.2 Monitoring data shows that currently 65% of all children under 5 years living in East Sussex are registered with Children's Centres. This figure includes those children living in areas with phase 3 Children's Centres which only came on stream in the last year. In 2010/11 38% of Children under 5 resident in East Sussex attended Children's Centre services.
- 2.3 During the first week of October every year the service conducts an annual "snapshot" survey where every family accessing Children's Centre services are asked to provide some additional information about themselves that is not held on the Children's Centre database and to comment on their satisfaction with the service. The survey from October 2011, attached as Appendix 3, shows that 78% of respondents who answered the question agree that "things have changed for the better as a result of my contact with Children's Centres". It also shows that 72% of respondents were either from a priority group or live within the 30% most deprived areas.
- 2.4 Since April 2010 Children's Centres have been subject to inspection by Ofsted. 8 out of the 35 Centres in East Sussex have had an inspection and 7 of these were judged as "GOOD" overall, (6 with Outstanding features), and 1 was "OUTSTANDING" in all 15 individual judgments.