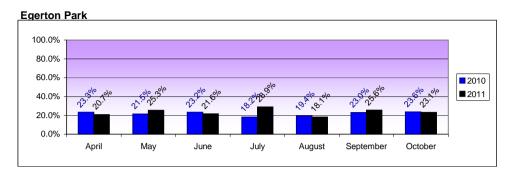

#### **Attendances**

|                      |                   |                  | % of        |                  | % of        |                  | % of        |           | % of        |          | % of        |           | % of        |
|----------------------|-------------------|------------------|-------------|------------------|-------------|------------------|-------------|-----------|-------------|----------|-------------|-----------|-------------|
|                      |                   |                  | children in |                  | children in |                  | children in |           | children in |          | children in |           | children in |
|                      | Age when attended | April            | reach       | May              | reach       | June             | reach       | •         | reach       | August   | reach       |           | reach       |
| Battle               | 0                 | 19               |             | 16               |             | 15               |             | 10        |             | 12       |             | 20        |             |
|                      | 1                 | 12               |             | 11               |             | 14               |             | 12        |             | 8        |             | 18        |             |
|                      | 2                 | 9                |             | 14               |             | 16               |             | 14        |             | 16       |             | 15        |             |
|                      | 3                 | 17               |             | 9                |             | 19               |             | 13        |             | 16       |             | 19        |             |
|                      | 4                 | 3                |             | 6                |             | 13               |             | 8         |             | 11       |             | 5         |             |
| Battle Total         |                   | 60               | 10.1%       | 56               | 9.4%        | 77               | 12.9%       | 57        | 9.6%        | 63       | 10.6%       | 77        | 12.9%       |
| Egerton Park         | 0                 | 42               |             | 42               |             | 51               |             | 50        |             | 29       |             | 45        |             |
|                      | 1                 | 57               |             | 52               |             | 48               |             | 38        |             | 36       |             | 54        |             |
|                      | 2                 | 55               |             | 51               |             | 53               |             | 49        |             | 53       |             | 71        |             |
|                      | 3                 | 50               |             | 40               |             | 44               |             | 25        |             | 49       |             | 48        |             |
|                      | 4                 | 34               |             | 34               |             | 41               |             | 24        |             | 31       |             | 17        |             |
| Egerton Park Total   | 1-                | 238              | 23.3%       | 219              | 21.5%       | 237              | 23.2%       | 186       | 18.2%       | 198      | 19.4%       | 235       | 23.0%       |
| Pebsham              | 0                 | 10               |             | 8                |             | 9                |             | 9         |             | 7        |             | 10        |             |
|                      | 1                 | 16               |             | 18               |             | 16               |             | 13        |             | 13       |             | 22        |             |
|                      | 2                 | 13               |             | 8                |             | 14               |             | 8         |             | 10       |             | 14        |             |
|                      | 3                 | 16               |             | 15               |             | 16               |             | 13        |             | 12       |             | 10        |             |
|                      | 4                 | 6                |             | 4                |             | 9                |             | 9         |             | 10       |             | 3         |             |
| Pebsham Total        |                   | 61               | 19.4%       | 53               | 16.9%       | 64               | 20.4%       | 52        | 16.6%       | 52       | 16.6%       | 59        | 18.8%       |
| Robertsbridge        | 0                 | 5                |             | 8                |             | 5                |             | 3         |             | 3        |             | 8 7       |             |
|                      |                   | 2                |             | 13               |             | 11               |             | 5         |             | 8        |             | ,         |             |
|                      | 2                 | 3                |             | 12               |             | 12               |             | 13        |             | 8        |             | 10        |             |
|                      | 3                 | 4                |             | 4                |             | 4                |             | 5         |             | 3        |             | 7         |             |
| Deberatebridge Tetal | 4                 | 1                | 0.40/       | 4                | 0.00/       | 8                | 0.40/       | 5         | 7 40/       | 3        | F 70/       | 3         | 0.00/       |
| Robertsbridge Total  |                   | 15               | 3.4%        | 41               | 9.3%        | 40               | 9.1%        | 31        | 7.1%        | 25       | 5.7%        | 35        | 8.0%        |
| Rye                  | 0                 | 28               |             | 34               |             | 34               |             | 32        |             | 15       |             | 37        |             |
|                      |                   | 37               |             | 29               |             | 38               |             | 34        |             | 10       |             | 40        |             |
|                      | 2                 | 46               |             | 45               |             | 44               |             | 37        |             | 12       |             | 48        |             |
|                      | 3                 | 30               |             | 33               |             | 36               |             | 31        |             | 9<br>7   |             | 35        |             |
| Dur Tatal            | 4                 | 25               | 47.70/      | 21               | 47.00/      | 29               | 10.00/      | 35        | 40.00/      | •        | F 70/       | 15        | 40.70/      |
| Rye Total<br>Sidley  | 0                 | <i>166</i><br>10 | 17.7%       | <i>162</i><br>10 | 17.3%       | <i>181</i><br>10 | 19.3%       | 169<br>10 | 18.0%       | 53<br>12 | 5.7%        | 175<br>17 | 18.7%       |
| Siuley               |                   |                  |             |                  |             |                  |             |           |             |          |             |           |             |
|                      |                   | 20               |             | 9                |             | 20               |             | 21        |             | 12       |             | 21        |             |
|                      | 2                 | 19               |             | 18               |             | 28               |             | 31        |             | 21       |             | 19        |             |
|                      | 3                 | 20               |             | 11               |             | 21               |             | 22        |             | 19       |             | 8         |             |
| Ciella : Tatal       | 4                 | 14               | 00.00/      | 9                | 40.407      | 24               | 20.007      | 30        | 20.007      | 14       | 00.40/      | 5         | 20.40/      |
| Sidley Total         |                   | 83               | 23.9%       | 57               | 16.4%       | 103              | 29.6%       | 114       | 32.8%       | 78       | 22.4%       | 70        | 20.1%       |
| Rother Total         |                   | 623              | 17.0%       | 588              | 16.1%       | 702              | 19.2%       | 609       | 16.7%       | 469      | 12.8%       | 651       | 17.8%       |

|                     |                   |         | % of        |
|---------------------|-------------------|---------|-------------|
|                     |                   |         | children in |
|                     | Age when attended | October | reach       |
| Battle              | 0                 | 16      |             |
|                     | 1                 | 23      |             |
|                     | 2                 | 21      |             |
|                     | 3                 | 21      |             |
|                     | 4                 | 4       |             |
| Battle Total        |                   | 85      | 14.3%       |
| Egerton Park        | 0                 | 45      |             |
|                     | 1                 | 55      |             |
|                     | 2                 | 65      |             |
|                     | 3                 | 57      |             |
|                     | 4                 | 19      |             |
| Egerton Park Total  |                   | 241     | 23.6%       |
| Pebsham             | 0                 | 11      |             |
|                     | 1                 | 18      |             |
|                     | 2                 | 15      |             |
|                     | 3                 | 9       |             |
|                     | 4                 | 6       |             |
| Pebsham Total       |                   | 59      | 18.8%       |
| Robertsbridge       | 0                 | 6       |             |
|                     | 1                 | 6       |             |
|                     | 2                 | 4       |             |
|                     | 3                 | 8       |             |
|                     | 4                 | 1       |             |
| Robertsbridge Total |                   | 25      | 5.7%        |
| Rye                 | 0                 | 43      |             |
|                     | 1                 | 43      |             |
|                     | 2                 | 39      |             |
|                     | 3                 | 32      |             |
|                     | 4                 | 16      |             |
| Rye Total           |                   | 173     | 18.4%       |
| Sidley              | 0                 | 17      |             |
|                     | 1                 | 26      |             |
|                     | 2                 | 31      |             |
|                     | 3                 | 16      |             |
|                     | 4                 | 12      |             |
| Sidley Total        |                   | 102     | 29.3%       |
| Rother Total        |                   | 685     | 18.7%       |