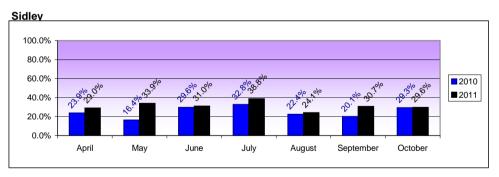

#### **Attendances**

|                      |                   |                  | % of        |                  | % of        |                  | % of        |           | % of        |          | % of        |           | % of        |
|----------------------|-------------------|------------------|-------------|------------------|-------------|------------------|-------------|-----------|-------------|----------|-------------|-----------|-------------|
|                      |                   |                  | children in |                  | children in |                  | children in |           | children in |          | children in |           | children in |
|                      | Age when attended | April            | reach       | May              | reach       | June             | reach       | •         | reach       | August   | reach       |           | reach       |
| Battle               | 0                 | 19               |             | 16               |             | 15               |             | 10        |             | 12       |             | 20        |             |
|                      | 1                 | 12               |             | 11               |             | 14               |             | 12        |             | 8        |             | 18        |             |
|                      | 2                 | 9                |             | 14               |             | 16               |             | 14        |             | 16       |             | 15        |             |
|                      | 3                 | 17               |             | 9                |             | 19               |             | 13        |             | 16       |             | 19        |             |
|                      | 4                 | 3                |             | 6                |             | 13               |             | 8         |             | 11       |             | 5         |             |
| Battle Total         |                   | 60               | 10.1%       | 56               | 9.4%        | 77               | 12.9%       | 57        | 9.6%        | 63       | 10.6%       | 77        | 12.9%       |
| Egerton Park         | 0                 | 42               |             | 42               |             | 51               |             | 50        |             | 29       |             | 45        |             |
|                      | 1                 | 57               |             | 52               |             | 48               |             | 38        |             | 36       |             | 54        |             |
|                      | 2                 | 55               |             | 51               |             | 53               |             | 49        |             | 53       |             | 71        |             |
|                      | 3                 | 50               |             | 40               |             | 44               |             | 25        |             | 49       |             | 48        |             |
|                      | 4                 | 34               |             | 34               |             | 41               |             | 24        |             | 31       |             | 17        |             |
| Egerton Park Total   | 1-                | 238              | 23.3%       | 219              | 21.5%       | 237              | 23.2%       | 186       | 18.2%       | 198      | 19.4%       | 235       | 23.0%       |
| Pebsham              | 0                 | 10               |             | 8                |             | 9                |             | 9         |             | 7        |             | 10        |             |
|                      | 1                 | 16               |             | 18               |             | 16               |             | 13        |             | 13       |             | 22        |             |
|                      | 2                 | 13               |             | 8                |             | 14               |             | 8         |             | 10       |             | 14        |             |
|                      | 3                 | 16               |             | 15               |             | 16               |             | 13        |             | 12       |             | 10        |             |
|                      | 4                 | 6                |             | 4                |             | 9                |             | 9         |             | 10       |             | 3         |             |
| Pebsham Total        |                   | 61               | 19.4%       | 53               | 16.9%       | 64               | 20.4%       | 52        | 16.6%       | 52       | 16.6%       | 59        | 18.8%       |
| Robertsbridge        | 0                 | 5                |             | 8                |             | 5                |             | 3         |             | 3        |             | 8 7       |             |
|                      |                   | 2                |             | 13               |             | 11               |             | 5         |             | 8        |             | ,         |             |
|                      | 2                 | 3                |             | 12               |             | 12               |             | 13        |             | 8        |             | 10        |             |
|                      | 3                 | 4                |             | 4                |             | 4                |             | 5         |             | 3        |             | 7         |             |
| Deberatebridge Tetal | 4                 | 1                | 0.40/       | 4                | 0.00/       | 8                | 0.40/       | 5         | 7 40/       | 3        | F 70/       | 3         | 0.00/       |
| Robertsbridge Total  |                   | 15               | 3.4%        | 41               | 9.3%        | 40               | 9.1%        | 31        | 7.1%        | 25       | 5.7%        | 35        | 8.0%        |
| Rye                  | 0                 | 28               |             | 34               |             | 34               |             | 32        |             | 15       |             | 37        |             |
|                      |                   | 37               |             | 29               |             | 38               |             | 34        |             | 10       |             | 40        |             |
|                      | 2                 | 46               |             | 45               |             | 44               |             | 37        |             | 12       |             | 48        |             |
|                      | 3                 | 30               |             | 33               |             | 36               |             | 31        |             | 9<br>7   |             | 35        |             |
| Dur Tatal            | 4                 | 25               | 47.70/      | 21               | 47.00/      | 29               | 10.00/      | 35        | 40.00/      | •        | F 70/       | 15        | 40.70/      |
| Rye Total<br>Sidley  | 0                 | <i>166</i><br>10 | 17.7%       | <i>162</i><br>10 | 17.3%       | <i>181</i><br>10 | 19.3%       | 169<br>10 | 18.0%       | 53<br>12 | 5.7%        | 175<br>17 | 18.7%       |
| Siuley               |                   |                  |             |                  |             |                  |             |           |             |          |             |           |             |
|                      |                   | 20               |             | 9                |             | 20               |             | 21        |             | 12       |             | 21        |             |
|                      | 2                 | 19               |             | 18               |             | 28               |             | 31        |             | 21       |             | 19        |             |
|                      | 3                 | 20               |             | 11               |             | 21               |             | 22        |             | 19       |             | 8         |             |
| Ciella : Tatal       | 4                 | 14               | 00.00/      | 9                | 40.407      | 24               | 20.007      | 30        | 20.007      | 14       | 00.40/      | 5         | 20.40/      |
| Sidley Total         |                   | 83               | 23.9%       | 57               | 16.4%       | 103              | 29.6%       | 114       | 32.8%       | 78       | 22.4%       | 70        | 20.1%       |
| Rother Total         |                   | 623              | 17.0%       | 588              | 16.1%       | 702              | 19.2%       | 609       | 16.7%       | 469      | 12.8%       | 651       | 17.8%       |

|                     |                   |         | % of        |
|---------------------|-------------------|---------|-------------|
|                     |                   |         | children in |
|                     | Age when attended | October | reach       |
| Battle              | 0                 | 16      |             |
|                     | 1                 | 23      |             |
|                     | 2                 | 21      |             |
|                     | 3                 | 21      |             |
|                     | 4                 | 4       |             |
| Battle Total        |                   | 85      | 14.3%       |
| Egerton Park        | 0                 | 45      |             |
|                     | 1                 | 55      |             |
|                     | 2                 | 65      |             |
|                     | 3                 | 57      |             |
|                     | 4                 | 19      |             |
| Egerton Park Total  |                   | 241     | 23.6%       |
| Pebsham             | 0                 | 11      |             |
|                     | 1                 | 18      |             |
|                     | 2                 | 15      |             |
|                     | 3                 | 9       |             |
|                     | 4                 | 6       |             |
| Pebsham Total       |                   | 59      | 18.8%       |
| Robertsbridge       | 0                 | 6       |             |
|                     | 1                 | 6       |             |
|                     | 2                 | 4       |             |
|                     | 3                 | 8       |             |
|                     | 4                 | 1       |             |
| Robertsbridge Total |                   | 25      | 5.7%        |
| Rye                 | 0                 | 43      |             |
|                     | 1                 | 43      |             |
|                     | 2                 | 39      |             |
|                     | 3                 | 32      |             |
|                     | 4                 | 16      |             |
| Rye Total           |                   | 173     | 18.4%       |
| Sidley              | 0                 | 17      |             |
|                     | 1                 | 26      |             |
|                     | 2                 | 31      |             |
|                     | 3                 | 16      |             |
|                     | 4                 | 12      |             |
| Sidley Total        |                   | 102     | 29.3%       |
| Rother Total        |                   | 685     | 18.7%       |