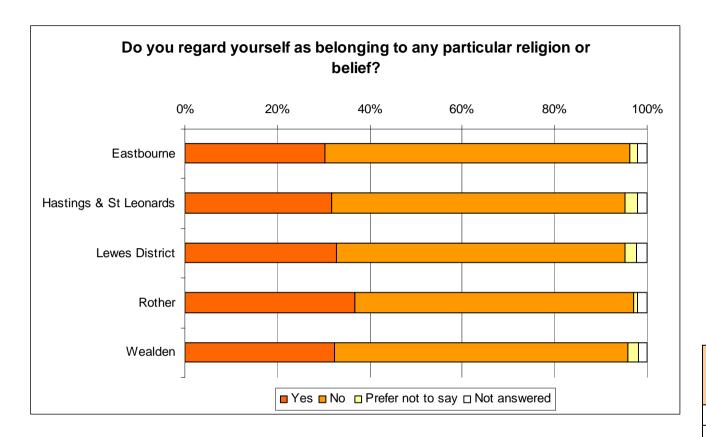

#### 1. Financial Appraisal

1.1 Children's Centres were historically funded by the ring fenced General Sure Start Grant. The Comprehensive Spending Review (Oct 2010) combined funding for Children's Centres with other national priorities within the Early Intervention Grant (EIG). East Sussex County Council allocated £8.5 million to Children's Centres from the EIG for 2011/12. Due to the on-going financial pressures the allocation will be reduced by 5% in 2012/13. This reduction, together with funding directly some services which had previously been allocated their funds via the Children's Centre budget leaves the Children Centre allocation at £7,889,000 for 2012/13. Some Children's Centre services such as the Family Outreach Service together with premises costs and the central leadership costs are funded centrally; the balance is allocated for local service delivery using a funding formula which factors in relative deprivation.

#### 2. Supporting information

Service performance:

- 2.1. Children's Centres are part of the universal network of services available to families. The 35 Centres in East Sussex are currently organized into 5 programme areas each led by a Children's Centre Area Co-ordinator. Their 'core purpose' is to improve outcomes for young children and their families with a particular focus on the most disadvantaged. Centres use data and local knowledge to design services that address the needs of vulnerable families, a copy of the performance indicator data evidencing local needs is attached as Appendix 1. Centres monitor the take up of all Children's Centre services to check that vulnerable or priority groups are attending and the team of Community Development staff will actively encourage potentially excluded groups to participate. An example of monthly monitoring data for one of the 5 programme areas is attached as Appendix 2.
- 2.2 Monitoring data shows that currently 65% of all children under 5 years living in East Sussex are registered with Children's Centres. This figure includes those children living in areas with phase 3 Children's Centres which only came on stream in the last year. In 2010/11 38% of Children under 5 resident in East Sussex attended Children's Centre services.
- 2.3 During the first week of October every year the service conducts an annual "snapshot" survey where every family accessing Children's Centre services are asked to provide some additional information about themselves that is not held on the Children's Centre database and to comment on their satisfaction with the service. The survey from October 2011, attached as Appendix 3, shows that 78% of respondents who answered the question agree that "things have changed for the better as a result of my contact with Children's Centres". It also shows that 72% of respondents were either from a priority group or live within the 30% most deprived areas.
- 2.4 Since April 2010 Children's Centres have been subject to inspection by Ofsted. 8 out of the 35 Centres in East Sussex have had an inspection and 7 of these were judged as "GOOD" overall, (6 with Outstanding features), and 1 was "OUTSTANDING" in all 15 individual judgments.