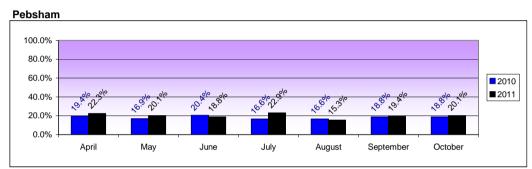

#### **Attendances**

|                      |                   |                  | % of        |                  | % of        |                  | % of        |           | % of        |          | % of        |           | % of        |
|----------------------|-------------------|------------------|-------------|------------------|-------------|------------------|-------------|-----------|-------------|----------|-------------|-----------|-------------|
|                      |                   |                  | children in |                  | children in |                  | children in |           | children in |          | children in |           | children in |
|                      | Age when attended | April            | reach       | May              | reach       | June             | reach       | •         | reach       | August   | reach       |           | reach       |
| Battle               | 0                 | 19               |             | 16               |             | 15               |             | 10        |             | 12       |             | 20        |             |
|                      | 1                 | 12               |             | 11               |             | 14               |             | 12        |             | 8        |             | 18        |             |
|                      | 2                 | 9                |             | 14               |             | 16               |             | 14        |             | 16       |             | 15        |             |
|                      | 3                 | 17               |             | 9                |             | 19               |             | 13        |             | 16       |             | 19        |             |
|                      | 4                 | 3                |             | 6                |             | 13               |             | 8         |             | 11       |             | 5         |             |
| Battle Total         |                   | 60               | 10.1%       | 56               | 9.4%        | 77               | 12.9%       | 57        | 9.6%        | 63       | 10.6%       | 77        | 12.9%       |
| Egerton Park         | 0                 | 42               |             | 42               |             | 51               |             | 50        |             | 29       |             | 45        |             |
|                      | 1                 | 57               |             | 52               |             | 48               |             | 38        |             | 36       |             | 54        |             |
|                      | 2                 | 55               |             | 51               |             | 53               |             | 49        |             | 53       |             | 71        |             |
|                      | 3                 | 50               |             | 40               |             | 44               |             | 25        |             | 49       |             | 48        |             |
|                      | 4                 | 34               |             | 34               |             | 41               |             | 24        |             | 31       |             | 17        |             |
| Egerton Park Total   | 1-                | 238              | 23.3%       | 219              | 21.5%       | 237              | 23.2%       | 186       | 18.2%       | 198      | 19.4%       | 235       | 23.0%       |
| Pebsham              | 0                 | 10               |             | 8                |             | 9                |             | 9         |             | 7        |             | 10        |             |
|                      | 1                 | 16               |             | 18               |             | 16               |             | 13        |             | 13       |             | 22        |             |
|                      | 2                 | 13               |             | 8                |             | 14               |             | 8         |             | 10       |             | 14        |             |
|                      | 3                 | 16               |             | 15               |             | 16               |             | 13        |             | 12       |             | 10        |             |
|                      | 4                 | 6                |             | 4                |             | 9                |             | 9         |             | 10       |             | 3         |             |
| Pebsham Total        |                   | 61               | 19.4%       | 53               | 16.9%       | 64               | 20.4%       | 52        | 16.6%       | 52       | 16.6%       | 59        | 18.8%       |
| Robertsbridge        | 0                 | 5                |             | 8                |             | 5                |             | 3         |             | 3        |             | 8 7       |             |
|                      |                   | 2                |             | 13               |             | 11               |             | 5         |             | 8        |             | ,         |             |
|                      | 2                 | 3                |             | 12               |             | 12               |             | 13        |             | 8        |             | 10        |             |
|                      | 3                 | 4                |             | 4                |             | 4                |             | 5         |             | 3        |             | 7         |             |
| Deberatebridge Tetal | 4                 | 1                | 0.40/       | 4                | 0.00/       | 8                | 0.40/       | 5         | 7 40/       | 3        | F 70/       | 3         | 0.00/       |
| Robertsbridge Total  |                   | 15               | 3.4%        | 41               | 9.3%        | 40               | 9.1%        | 31        | 7.1%        | 25       | 5.7%        | 35        | 8.0%        |
| Rye                  | 0                 | 28               |             | 34               |             | 34               |             | 32        |             | 15       |             | 37        |             |
|                      |                   | 37               |             | 29               |             | 38               |             | 34        |             | 10       |             | 40        |             |
|                      | 2                 | 46               |             | 45               |             | 44               |             | 37        |             | 12       |             | 48        |             |
|                      | 3                 | 30               |             | 33               |             | 36               |             | 31        |             | 9<br>7   |             | 35        |             |
| Dur Tatal            | 4                 | 25               | 47.70/      | 21               | 47.00/      | 29               | 10.00/      | 35        | 40.00/      | •        | F 70/       | 15        | 40.70/      |
| Rye Total<br>Sidley  | 0                 | <i>166</i><br>10 | 17.7%       | <i>162</i><br>10 | 17.3%       | <i>181</i><br>10 | 19.3%       | 169<br>10 | 18.0%       | 53<br>12 | 5.7%        | 175<br>17 | 18.7%       |
| Siuley               |                   |                  |             |                  |             |                  |             |           |             |          |             |           |             |
|                      |                   | 20               |             | 9                |             | 20               |             | 21        |             | 12       |             | 21        |             |
|                      | 2                 | 19               |             | 18               |             | 28               |             | 31        |             | 21       |             | 19        |             |
|                      | 3                 | 20               |             | 11               |             | 21               |             | 22        |             | 19       |             | 8         |             |
| Ciella : Tatal       | 4                 | 14               | 00.00/      | 9                | 40.407      | 24               | 20.007      | 30        | 20.007      | 14       | 00.40/      | 5         | 20.40/      |
| Sidley Total         |                   | 83               | 23.9%       | 57               | 16.4%       | 103              | 29.6%       | 114       | 32.8%       | 78       | 22.4%       | 70        | 20.1%       |
| Rother Total         |                   | 623              | 17.0%       | 588              | 16.1%       | 702              | 19.2%       | 609       | 16.7%       | 469      | 12.8%       | 651       | 17.8%       |

|                     |                   |         | % of        |
|---------------------|-------------------|---------|-------------|
|                     |                   |         | children in |
|                     | Age when attended | October | reach       |
| Battle              | 0                 | 16      |             |
|                     | 1                 | 23      |             |
|                     | 2                 | 21      |             |
|                     | 3                 | 21      |             |
|                     | 4                 | 4       |             |
| Battle Total        |                   | 85      | 14.3%       |
| Egerton Park        | 0                 | 45      |             |
|                     | 1                 | 55      |             |
|                     | 2                 | 65      |             |
|                     | 3                 | 57      |             |
|                     | 4                 | 19      |             |
| Egerton Park Total  |                   | 241     | 23.6%       |
| Pebsham             | 0                 | 11      |             |
|                     | 1                 | 18      |             |
|                     | 2                 | 15      |             |
|                     | 3                 | 9       |             |
|                     | 4                 | 6       |             |
| Pebsham Total       |                   | 59      | 18.8%       |
| Robertsbridge       | 0                 | 6       |             |
|                     | 1                 | 6       |             |
|                     | 2                 | 4       |             |
|                     | 3                 | 8       |             |
|                     | 4                 | 1       |             |
| Robertsbridge Total |                   | 25      | 5.7%        |
| Rye                 | 0                 | 43      |             |
|                     | 1                 | 43      |             |
|                     | 2                 | 39      |             |
|                     | 3                 | 32      |             |
|                     | 4                 | 16      |             |
| Rye Total           |                   | 173     | 18.4%       |
| Sidley              | 0                 | 17      |             |
|                     | 1                 | 26      |             |
|                     | 2                 | 31      |             |
|                     | 3                 | 16      |             |
|                     | 4                 | 12      |             |
| Sidley Total        |                   | 102     | 29.3%       |
| Rother Total        |                   | 685     | 18.7%       |