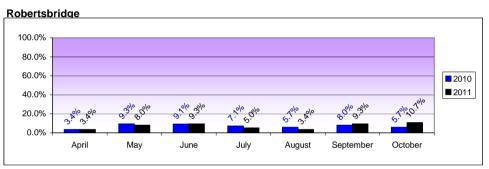

#### **Attendances**

|                      |                   |                  | % of        |                  | % of        |                  | % of        |           | % of        |          | % of        |           | % of        |
|----------------------|-------------------|------------------|-------------|------------------|-------------|------------------|-------------|-----------|-------------|----------|-------------|-----------|-------------|
|                      |                   |                  | children in |                  | children in |                  | children in |           | children in |          | children in |           | children in |
|                      | Age when attended | April            | reach       | May              | reach       | June             | reach       | •         | reach       | August   | reach       |           | reach       |
| Battle               | 0                 | 19               |             | 16               |             | 15               |             | 10        |             | 12       |             | 20        |             |
|                      | 1                 | 12               |             | 11               |             | 14               |             | 12        |             | 8        |             | 18        |             |
|                      | 2                 | 9                |             | 14               |             | 16               |             | 14        |             | 16       |             | 15        |             |
|                      | 3                 | 17               |             | 9                |             | 19               |             | 13        |             | 16       |             | 19        |             |
|                      | 4                 | 3                |             | 6                |             | 13               |             | 8         |             | 11       |             | 5         |             |
| Battle Total         |                   | 60               | 10.1%       | 56               | 9.4%        | 77               | 12.9%       | 57        | 9.6%        | 63       | 10.6%       | 77        | 12.9%       |
| Egerton Park         | 0                 | 42               |             | 42               |             | 51               |             | 50        |             | 29       |             | 45        |             |
|                      | 1                 | 57               |             | 52               |             | 48               |             | 38        |             | 36       |             | 54        |             |
|                      | 2                 | 55               |             | 51               |             | 53               |             | 49        |             | 53       |             | 71        |             |
|                      | 3                 | 50               |             | 40               |             | 44               |             | 25        |             | 49       |             | 48        |             |
|                      | 4                 | 34               |             | 34               |             | 41               |             | 24        |             | 31       |             | 17        |             |
| Egerton Park Total   | 1-                | 238              | 23.3%       | 219              | 21.5%       | 237              | 23.2%       | 186       | 18.2%       | 198      | 19.4%       | 235       | 23.0%       |
| Pebsham              | 0                 | 10               |             | 8                |             | 9                |             | 9         |             | 7        |             | 10        |             |
|                      | 1                 | 16               |             | 18               |             | 16               |             | 13        |             | 13       |             | 22        |             |
|                      | 2                 | 13               |             | 8                |             | 14               |             | 8         |             | 10       |             | 14        |             |
|                      | 3                 | 16               |             | 15               |             | 16               |             | 13        |             | 12       |             | 10        |             |
|                      | 4                 | 6                |             | 4                |             | 9                |             | 9         |             | 10       |             | 3         |             |
| Pebsham Total        |                   | 61               | 19.4%       | 53               | 16.9%       | 64               | 20.4%       | 52        | 16.6%       | 52       | 16.6%       | 59        | 18.8%       |
| Robertsbridge        | 0                 | 5                |             | 8                |             | 5                |             | 3         |             | 3        |             | 8 7       |             |
|                      |                   | 2                |             | 13               |             | 11               |             | 5         |             | 8        |             | ,         |             |
|                      | 2                 | 3                |             | 12               |             | 12               |             | 13        |             | 8        |             | 10        |             |
|                      | 3                 | 4                |             | 4                |             | 4                |             | 5         |             | 3        |             | 7         |             |
| Deberatebridge Tetal | 4                 | 1                | 0.40/       | 4                | 0.00/       | 8                | 0.40/       | 5         | 7 40/       | 3        | F 70/       | 3         | 0.00/       |
| Robertsbridge Total  |                   | 15               | 3.4%        | 41               | 9.3%        | 40               | 9.1%        | 31        | 7.1%        | 25       | 5.7%        | 35        | 8.0%        |
| Rye                  | 0                 | 28               |             | 34               |             | 34               |             | 32        |             | 15       |             | 37        |             |
|                      |                   | 37               |             | 29               |             | 38               |             | 34        |             | 10       |             | 40        |             |
|                      | 2                 | 46               |             | 45               |             | 44               |             | 37        |             | 12       |             | 48        |             |
|                      | 3                 | 30               |             | 33               |             | 36               |             | 31        |             | 9<br>7   |             | 35        |             |
| Dur Tatal            | 4                 | 25               | 47.70/      | 21               | 47.00/      | 29               | 10.00/      | 35        | 40.00/      | •        | F 70/       | 15        | 40.70/      |
| Rye Total<br>Sidley  | 0                 | <i>166</i><br>10 | 17.7%       | <i>162</i><br>10 | 17.3%       | <i>181</i><br>10 | 19.3%       | 169<br>10 | 18.0%       | 53<br>12 | 5.7%        | 175<br>17 | 18.7%       |
| Siuley               |                   |                  |             |                  |             |                  |             |           |             |          |             |           |             |
|                      |                   | 20               |             | 9                |             | 20               |             | 21        |             | 12       |             | 21        |             |
|                      | 2                 | 19               |             | 18               |             | 28               |             | 31        |             | 21       |             | 19        |             |
|                      | 3                 | 20               |             | 11               |             | 21               |             | 22        |             | 19       |             | 8         |             |
| Ciella : Tatal       | 4                 | 14               | 00.00/      | 9                | 40.407      | 24               | 20.007      | 30        | 20.007      | 14       | 00.40/      | 5         | 20.40/      |
| Sidley Total         |                   | 83               | 23.9%       | 57               | 16.4%       | 103              | 29.6%       | 114       | 32.8%       | 78       | 22.4%       | 70        | 20.1%       |
| Rother Total         |                   | 623              | 17.0%       | 588              | 16.1%       | 702              | 19.2%       | 609       | 16.7%       | 469      | 12.8%       | 651       | 17.8%       |

|                     |                   |         | % of        |
|---------------------|-------------------|---------|-------------|
|                     |                   |         | children in |
|                     | Age when attended | October | reach       |
| Battle              | 0                 | 16      |             |
|                     | 1                 | 23      |             |
|                     | 2                 | 21      |             |
|                     | 3                 | 21      |             |
|                     | 4                 | 4       |             |
| Battle Total        |                   | 85      | 14.3%       |
| Egerton Park        | 0                 | 45      |             |
|                     | 1                 | 55      |             |
|                     | 2                 | 65      |             |
|                     | 3                 | 57      |             |
|                     | 4                 | 19      |             |
| Egerton Park Total  |                   | 241     | 23.6%       |
| Pebsham             | 0                 | 11      |             |
|                     | 1                 | 18      |             |
|                     | 2                 | 15      |             |
|                     | 3                 | 9       |             |
|                     | 4                 | 6       |             |
| Pebsham Total       |                   | 59      | 18.8%       |
| Robertsbridge       | 0                 | 6       |             |
|                     | 1                 | 6       |             |
|                     | 2                 | 4       |             |
|                     | 3                 | 8       |             |
|                     | 4                 | 1       |             |
| Robertsbridge Total |                   | 25      | 5.7%        |
| Rye                 | 0                 | 43      |             |
|                     | 1                 | 43      |             |
|                     | 2                 | 39      |             |
|                     | 3                 | 32      |             |
|                     | 4                 | 16      |             |
| Rye Total           |                   | 173     | 18.4%       |
| Sidley              | 0                 | 17      |             |
|                     | 1                 | 26      |             |
|                     | 2                 | 31      |             |
|                     | 3                 | 16      |             |
|                     | 4                 | 12      |             |
| Sidley Total        |                   | 102     | 29.3%       |
| Rother Total        |                   | 685     | 18.7%       |