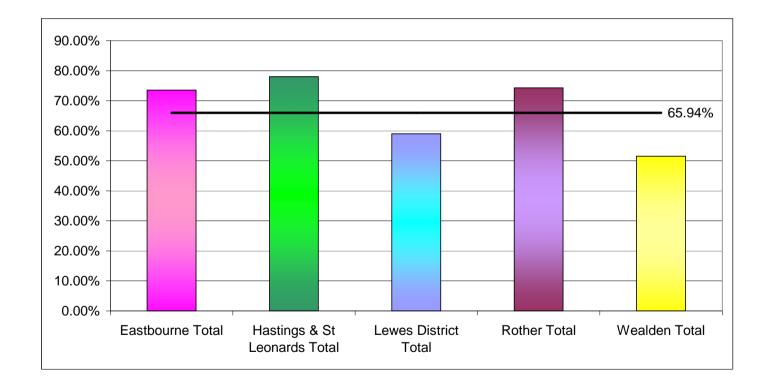

l                   | Dunbar Drive      | 594        | 805      |            |
|                              | Hailsham East     | 423        | 521      | 81.19%     |
|                              | Heathfield        | 669        | 1212     | 55.20%     |
|                              | High Weald        | 212        | 573      |            |
|                              |                   | 690        | 991      |            |
|                              | Polegate          |            |          | 69.63%     |
| Mandan Tatal                 | Uckfield          | 538        | 1197     |            |
| Wealden Total                |                   | 3650       | 7088     |            |
| East Sussex Total            |                   | 17915      | 27169    | 65.94%     |



# Attendences

| Programme