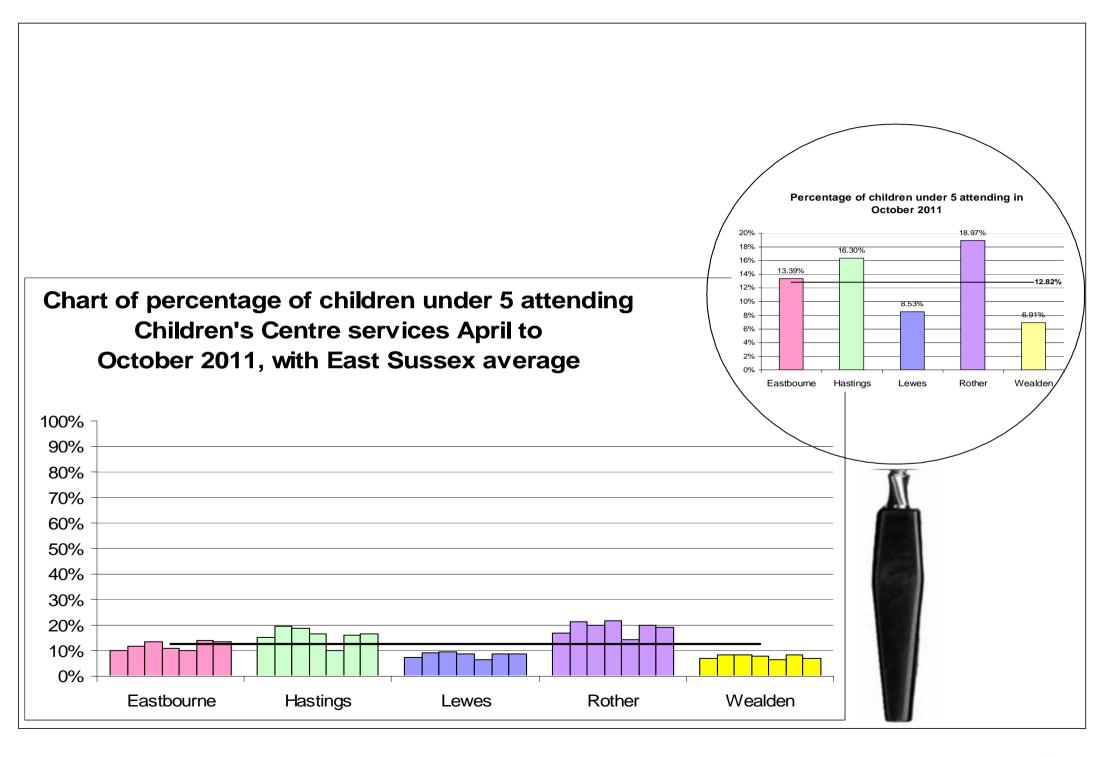

#### 2. Supporting information

Service performance:

- 2.1. Children's Centres are part of the universal network of services available to families. The 35 Centres in East Sussex are currently organized into 5 programme areas each led by a Children's Centre Area Co-ordinator. Their 'core purpose' is to improve outcomes for young children and their families with a particular focus on the most disadvantaged. Centres use data and local knowledge to design services that address the needs of vulnerable families, a copy of the performance indicator data evidencing local needs is attached as Appendix 1. Centres monitor the take up of all Children's Centre services to check that vulnerable or priority groups are attending and the team of Community Development staff will actively encourage potentially excluded groups to participate. An example of monthly monitoring data for one of the 5 programme areas is attached as Appendix 2.
- 2.2 Monitoring data shows that currently 65% of all children under 5 years living in East Sussex are registered with Children's Centres. This figure includes those children living in areas with phase 3 Children's Centres which only came on stream in the last year. In 2010/11 38% of Children under 5 resident in East Sussex attended Children's Centre services.
- 2.3 During the first week of October every year the service conducts an annual "snapshot" survey where every family accessing Children's Centre services are asked to provide some additional information about themselves that is not held on the Children's Centre database and to comment on their satisfaction with the service. The survey from October 2011, attached as Appendix 3, shows that 78% of respondents who answered the question agree that "things have changed for the better as a result of my contact with Children's Centres". It also shows that 72% of respondents were either from a priority group or live within the 30% most deprived areas.
- 2.4 Since April 2010 Children's Centres have been subject to inspection by Ofsted. 8 out of the 35 Centres in East Sussex have had an inspection and 7 of these were judged as "GOOD" overall, (6 with Outstanding features), and 1 was "OUTSTANDING" in all 15 individual judgments.