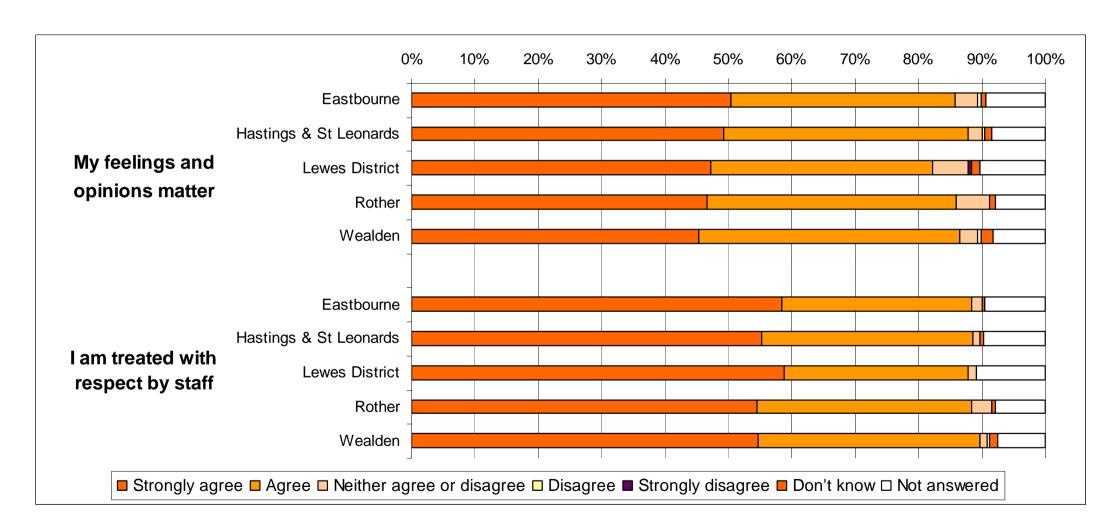

#### 2. Supporting information

Service performance:

- 2.1. Children's Centres are part of the universal network of services available to families. The 35 Centres in East Sussex are currently organized into 5 programme areas each led by a Children's Centre Area Co-ordinator. Their 'core purpose' is to improve outcomes for young children and their families with a particular focus on the most disadvantaged. Centres use data and local knowledge to design services that address the needs of vulnerable families, a copy of the performance indicator data evidencing local needs is attached as Appendix 1. Centres monitor the take up of all Children's Centre services to check that vulnerable or priority groups are attending and the team of Community Development staff will actively encourage potentially excluded groups to participate. An example of monthly monitoring data for one of the 5 programme areas is attached as Appendix 2.
- 2.2 Monitoring data shows that currently 65% of all children under 5 years living in East Sussex are registered with Children's Centres. This figure includes those children living in areas with phase 3 Children's Centres which only came on stream in the last year. In 2010/11 38% of Children under 5 resident in East Sussex attended Children's Centre services.
- 2.3 During the first week of October every year the service conducts an annual "snapshot" survey where every family accessing Children's Centre services are asked to provide some additional information about themselves that is not held on the Children's Centre database and to comment on their satisfaction with the service. The survey from October 2011, attached as Appendix 3, shows that 78% of respondents who answered the question agree that "things have changed for the better as a result of my contact with Children's Centres". It also shows that 72% of respondents were either from a priority group or live within the 30% most deprived areas.
- 2.4 Since April 2010 Children's Centres have been subject to inspection by Ofsted. 8 out of the 35 Centres in East Sussex have had an inspection and 7 of these were judged as "GOOD" overall, (6 with Outstanding features), and 1 was "OUTSTANDING" in all 15 individual judgments.