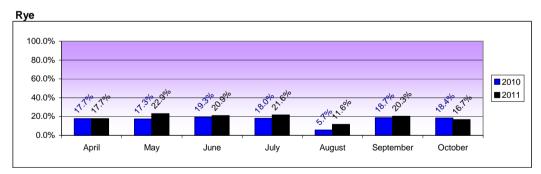

#### **Attendances**

|                      |                   |                  | % of        |                  | % of        |                  | % of        |           | % of        |          | % of        |           | % of        |
|----------------------|-------------------|------------------|-------------|------------------|-------------|------------------|-------------|-----------|-------------|----------|-------------|-----------|-------------|
|                      |                   |                  | children in |                  | children in |                  | children in |           | children in |          | children in |           | children in |
|                      | Age when attended | April            | reach       | May              | reach       | June             | reach       | •         | reach       | August   | reach       |           | reach       |
| Battle               | 0                 | 19               |             | 16               |             | 15               |             | 10        |             | 12       |             | 20        |             |
|                      | 1                 | 12               |             | 11               |             | 14               |             | 12        |             | 8        |             | 18        |             |
|                      | 2                 | 9                |             | 14               |             | 16               |             | 14        |             | 16       |             | 15        |             |
|                      | 3                 | 17               |             | 9                |             | 19               |             | 13        |             | 16       |             | 19        |             |
|                      | 4                 | 3                |             | 6                |             | 13               |             | 8         |             | 11       |             | 5         |             |
| Battle Total         |                   | 60               | 10.1%       | 56               | 9.4%        | 77               | 12.9%       | 57        | 9.6%        | 63       | 10.6%       | 77        | 12.9%       |
| Egerton Park         | 0                 | 42               |             | 42               |             | 51               |             | 50        |             | 29       |             | 45        |             |
|                      | 1                 | 57               |             | 52               |             | 48               |             | 38        |             | 36       |             | 54        |             |
|                      | 2                 | 55               |             | 51               |             | 53               |             | 49        |             | 53       |             | 71        |             |
|                      | 3                 | 50               |             | 40               |             | 44               |             | 25        |             | 49       |             | 48        |             |
|                      | 4                 | 34               |             | 34               |             | 41               |             | 24        |             | 31       |             | 17        |             |
| Egerton Park Total   | 1-                | 238              | 23.3%       | 219              | 21.5%       | 237              | 23.2%       | 186       | 18.2%       | 198      | 19.4%       | 235       | 23.0%       |
| Pebsham              | 0                 | 10               |             | 8                |             | 9                |             | 9         |             | 7        |             | 10        |             |
|                      | 1                 | 16               |             | 18               |             | 16               |             | 13        |             | 13       |             | 22        |             |
|                      | 2                 | 13               |             | 8                |             | 14               |             | 8         |             | 10       |             | 14        |             |
|                      | 3                 | 16               |             | 15               |             | 16               |             | 13        |             | 12       |             | 10        |             |
|                      | 4                 | 6                |             | 4                |             | 9                |             | 9         |             | 10       |             | 3         |             |
| Pebsham Total        |                   | 61               | 19.4%       | 53               | 16.9%       | 64               | 20.4%       | 52        | 16.6%       | 52       | 16.6%       | 59        | 18.8%       |
| Robertsbridge        | 0                 | 5                |             | 8                |             | 5                |             | 3         |             | 3        |             | 8 7       |             |
|                      |                   | 2                |             | 13               |             | 11               |             | 5         |             | 8        |             | ,         |             |
|                      | 2                 | 3                |             | 12               |             | 12               |             | 13        |             | 8        |             | 10        |             |
|                      | 3                 | 4                |             | 4                |             | 4                |             | 5         |             | 3        |             | 7         |             |
| Deberatebridge Tetal | 4                 | 1                | 0.40/       | 4                | 0.00/       | 8                | 0.40/       | 5         | 7 40/       | 3        | F 70/       | 3         | 0.00/       |
| Robertsbridge Total  |                   | 15               | 3.4%        | 41               | 9.3%        | 40               | 9.1%        | 31        | 7.1%        | 25       | 5.7%        | 35        | 8.0%        |
| Rye                  | 0                 | 28               |             | 34               |             | 34               |             | 32        |             | 15       |             | 37        |             |
|                      |                   | 37               |             | 29               |             | 38               |             | 34        |             | 10       |             | 40        |             |
|                      | 2                 | 46               |             | 45               |             | 44               |             | 37        |             | 12       |             | 48        |             |
|                      | 3                 | 30               |             | 33               |             | 36               |             | 31        |             | 9<br>7   |             | 35        |             |
| Dur Tatal            | 4                 | 25               | 47.70/      | 21               | 47.00/      | 29               | 10.00/      | 35        | 40.00/      | •        | F 70/       | 15        | 40.70/      |
| Rye Total<br>Sidley  | 0                 | <i>166</i><br>10 | 17.7%       | <i>162</i><br>10 | 17.3%       | <i>181</i><br>10 | 19.3%       | 169<br>10 | 18.0%       | 53<br>12 | 5.7%        | 175<br>17 | 18.7%       |
| Siuley               |                   |                  |             |                  |             |                  |             |           |             |          |             |           |             |
|                      |                   | 20               |             | 9                |             | 20               |             | 21        |             | 12       |             | 21        |             |
|                      | 2                 | 19               |             | 18               |             | 28               |             | 31        |             | 21       |             | 19        |             |
|                      | 3                 | 20               |             | 11               |             | 21               |             | 22        |             | 19       |             | 8         |             |
| Ciella : Tatal       | 4                 | 14               | 00.00/      | 9                | 40.407      | 24               | 20.007      | 30        | 20.007      | 14       | 00.40/      | 5         | 20.40/      |
| Sidley Total         |                   | 83               | 23.9%       | 57               | 16.4%       | 103              | 29.6%       | 114       | 32.8%       | 78       | 22.4%       | 70        | 20.1%       |
| Rother Total         |                   | 623              | 17.0%       | 588              | 16.1%       | 702              | 19.2%       | 609       | 16.7%       | 469      | 12.8%       | 651       | 17.8%       |

|                     |                   |         | % of        |
|---------------------|-------------------|---------|-------------|
|                     |                   |         | children in |
|                     | Age when attended | October | reach       |
| Battle              | 0                 | 16      |             |
|                     | 1                 | 23      |             |
|                     | 2                 | 21      |             |
|                     | 3                 | 21      |             |
|                     | 4                 | 4       |             |
| Battle Total        |                   | 85      | 14.3%       |
| Egerton Park        | 0                 | 45      |             |
|                     | 1                 | 55      |             |
|                     | 2                 | 65      |             |
|                     | 3                 | 57      |             |
|                     | 4                 | 19      |             |
| Egerton Park Total  |                   | 241     | 23.6%       |
| Pebsham             | 0                 | 11      |             |
|                     | 1                 | 18      |             |
|                     | 2                 | 15      |             |
|                     | 3                 | 9       |             |
|                     | 4                 | 6       |             |
| Pebsham Total       |                   | 59      | 18.8%       |
| Robertsbridge       | 0                 | 6       |             |
|                     | 1                 | 6       |             |
|                     | 2                 | 4       |             |
|                     | 3                 | 8       |             |
|                     | 4                 | 1       |             |
| Robertsbridge Total |                   | 25      | 5.7%        |
| Rye                 | 0                 | 43      |             |
|                     | 1                 | 43      |             |
|                     | 2                 | 39      |             |
|                     | 3                 | 32      |             |
|                     | 4                 | 16      |             |
| Rye Total           |                   | 173     | 18.4%       |
| Sidley              | 0                 | 17      |             |
|                     | 1                 | 26      |             |
|                     | 2                 | 31      |             |
|                     | 3                 | 16      |             |
|                     | 4                 | 12      |             |
| Sidley Total        |                   | 102     | 29.3%       |
| Rother Total        |                   | 685     | 18.7%       |