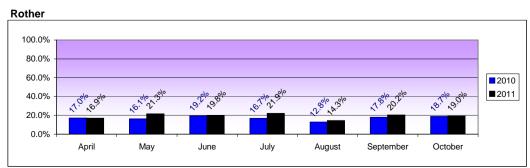

#### **Attendances**

|                      |                   |                  | % of        |                  | % of        |                  | % of        |           | % of        |          | % of        |           | % of        |
|----------------------|-------------------|------------------|-------------|------------------|-------------|------------------|-------------|-----------|-------------|----------|-------------|-----------|-------------|
|                      |                   |                  | children in |                  | children in |                  | children in |           | children in |          | children in |           | children in |
|                      | Age when attended | April            | reach       | May              | reach       | June             | reach       | •         | reach       | August   | reach       |           | reach       |
| Battle               | 0                 | 19               |             | 16               |             | 15               |             | 10        |             | 12       |             | 20        |             |
|                      | 1                 | 12               |             | 11               |             | 14               |             | 12        |             | 8        |             | 18        |             |
|                      | 2                 | 9                |             | 14               |             | 16               |             | 14        |             | 16       |             | 15        |             |
|                      | 3                 | 17               |             | 9                |             | 19               |             | 13        |             | 16       |             | 19        |             |
|                      | 4                 | 3                |             | 6                |             | 13               |             | 8         |             | 11       |             | 5         |             |
| Battle Total         |                   | 60               | 10.1%       | 56               | 9.4%        | 77               | 12.9%       | 57        | 9.6%        | 63       | 10.6%       | 77        | 12.9%       |
| Egerton Park         | 0                 | 42               |             | 42               |             | 51               |             | 50        |             | 29       |             | 45        |             |
|                      | 1                 | 57               |             | 52               |             | 48               |             | 38        |             | 36       |             | 54        |             |
|                      | 2                 | 55               |             | 51               |             | 53               |             | 49        |             | 53       |             | 71        |             |
|                      | 3                 | 50               |             | 40               |             | 44               |             | 25        |             | 49       |             | 48        |             |
|                      | 4                 | 34               |             | 34               |             | 41               |             | 24        |             | 31       |             | 17        |             |
| Egerton Park Total   | 1-                | 238              | 23.3%       | 219              | 21.5%       | 237              | 23.2%       | 186       | 18.2%       | 198      | 19.4%       | 235       | 23.0%       |
| Pebsham              | 0                 | 10               |             | 8                |             | 9                |             | 9         |             | 7        |             | 10        |             |
|                      | 1                 | 16               |             | 18               |             | 16               |             | 13        |             | 13       |             | 22        |             |
|                      | 2                 | 13               |             | 8                |             | 14               |             | 8         |             | 10       |             | 14        |             |
|                      | 3                 | 16               |             | 15               |             | 16               |             | 13        |             | 12       |             | 10        |             |
|                      | 4                 | 6                |             | 4                |             | 9                |             | 9         |             | 10       |             | 3         |             |
| Pebsham Total        |                   | 61               | 19.4%       | 53               | 16.9%       | 64               | 20.4%       | 52        | 16.6%       | 52       | 16.6%       | 59        | 18.8%       |
| Robertsbridge        | 0                 | 5                |             | 8                |             | 5                |             | 3         |             | 3        |             | 8 7       |             |
|                      |                   | 2                |             | 13               |             | 11               |             | 5         |             | 8        |             | ,         |             |
|                      | 2                 | 3                |             | 12               |             | 12               |             | 13        |             | 8        |             | 10        |             |
|                      | 3                 | 4                |             | 4                |             | 4                |             | 5         |             | 3        |             | 7         |             |
| Deberatebridge Tetal | 4                 | 1                | 0.40/       | 4                | 0.00/       | 8                | 0.40/       | 5         | 7 40/       | 3        | F 70/       | 3         | 0.00/       |
| Robertsbridge Total  |                   | 15               | 3.4%        | 41               | 9.3%        | 40               | 9.1%        | 31        | 7.1%        | 25       | 5.7%        | 35        | 8.0%        |
| Rye                  | 0                 | 28               |             | 34               |             | 34               |             | 32        |             | 15       |             | 37        |             |
|                      |                   | 37               |             | 29               |             | 38               |             | 34        |             | 10       |             | 40        |             |
|                      | 2                 | 46               |             | 45               |             | 44               |             | 37        |             | 12       |             | 48        |             |
|                      | 3                 | 30               |             | 33               |             | 36               |             | 31        |             | 9<br>7   |             | 35        |             |
| Dur Tatal            | 4                 | 25               | 47.70/      | 21               | 47.00/      | 29               | 10.00/      | 35        | 40.00/      | •        | F 70/       | 15        | 40.70/      |
| Rye Total<br>Sidley  | 0                 | <i>166</i><br>10 | 17.7%       | <i>162</i><br>10 | 17.3%       | <i>181</i><br>10 | 19.3%       | 169<br>10 | 18.0%       | 53<br>12 | 5.7%        | 175<br>17 | 18.7%       |
| Siuley               |                   |                  |             |                  |             |                  |             |           |             |          |             |           |             |
|                      |                   | 20               |             | 9                |             | 20               |             | 21        |             | 12       |             | 21        |             |
|                      | 2                 | 19               |             | 18               |             | 28               |             | 31        |             | 21       |             | 19        |             |
|                      | 3                 | 20               |             | 11               |             | 21               |             | 22        |             | 19       |             | 8         |             |
| Ciella : Tatal       | 4                 | 14               | 00.00/      | 9                | 40.407      | 24               | 20.007      | 30        | 20.007      | 14       | 00.40/      | 5         | 20.40/      |
| Sidley Total         |                   | 83               | 23.9%       | 57               | 16.4%       | 103              | 29.6%       | 114       | 32.8%       | 78       | 22.4%       | 70        | 20.1%       |
| Rother Total         |                   | 623              | 17.0%       | 588              | 16.1%       | 702              | 19.2%       | 609       | 16.7%       | 469      | 12.8%       | 651       | 17.8%       |

|                     |                   |         | % of        |
|---------------------|-------------------|---------|-------------|
|                     |                   |         | children in |
|                     | Age when attended | October | reach       |
| Battle              | 0                 | 16      |             |
|                     | 1                 | 23      |             |
|                     | 2                 | 21      |             |
|                     | 3                 | 21      |             |
|                     | 4                 | 4       |             |
| Battle Total        |                   | 85      | 14.3%       |
| Egerton Park        | 0                 | 45      |             |
|                     | 1                 | 55      |             |
|                     | 2                 | 65      |             |
|                     | 3                 | 57      |             |
|                     | 4                 | 19      |             |
| Egerton Park Total  |                   | 241     | 23.6%       |
| Pebsham             | 0                 | 11      |             |
|                     | 1                 | 18      |             |
|                     | 2                 | 15      |             |
|                     | 3                 | 9       |             |
|                     | 4                 | 6       |             |
| Pebsham Total       |                   | 59      | 18.8%       |
| Robertsbridge       | 0                 | 6       |             |
|                     | 1                 | 6       |             |
|                     | 2                 | 4       |             |
|                     | 3                 | 8       |             |
|                     | 4                 | 1       |             |
| Robertsbridge Total |                   | 25      | 5.7%        |
| Rye                 | 0                 | 43      |             |
|                     | 1                 | 43      |             |
|                     | 2                 | 39      |             |
|                     | 3                 | 32      |             |
|                     | 4                 | 16      |             |
| Rye Total           |                   | 173     | 18.4%       |
| Sidley              | 0                 | 17      |             |
|                     | 1                 | 26      |             |
|                     | 2                 | 31      |             |
|                     | 3                 | 16      |             |
|                     | 4                 | 12      |             |
| Sidley Total        |                   | 102     | 29.3%       |
| Rother Total        |                   | 685     | 18.7%       |