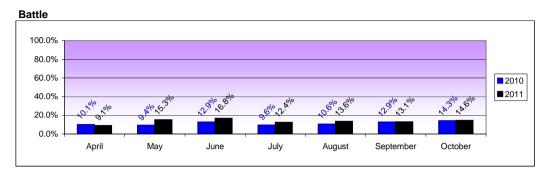

#### **Attendances**

|                      |                   |                  | % of        |                  | % of        |                  | % of        |           | % of        |          | % of        |           | % of        |
|----------------------|-------------------|------------------|-------------|------------------|-------------|------------------|-------------|-----------|-------------|----------|-------------|-----------|-------------|
|                      |                   |                  | children in |                  | children in |                  | children in |           | children in |          | children in |           | children in |
|                      | Age when attended | April            | reach       | May              | reach       | June             | reach       | •         | reach       | August   | reach       |           | reach       |
| Battle               | 0                 | 19               |             | 16               |             | 15               |             | 10        |             | 12       |             | 20        |             |
|                      | 1                 | 12               |             | 11               |             | 14               |             | 12        |             | 8        |             | 18        |             |
|                      | 2                 | 9                |             | 14               |             | 16               |             | 14        |             | 16       |             | 15        |             |
|                      | 3                 | 17               |             | 9                |             | 19               |             | 13        |             | 16       |             | 19        |             |
|                      | 4                 | 3                |             | 6                |             | 13               |             | 8         |             | 11       |             | 5         |             |
| Battle Total         |                   | 60               | 10.1%       | 56               | 9.4%        | 77               | 12.9%       | 57        | 9.6%        | 63       | 10.6%       | 77        | 12.9%       |
| Egerton Park         | 0                 | 42               |             | 42               |             | 51               |             | 50        |             | 29       |             | 45        |             |
|                      | 1                 | 57               |             | 52               |             | 48               |             | 38        |             | 36       |             | 54        |             |
|                      | 2                 | 55               |             | 51               |             | 53               |             | 49        |             | 53       |             | 71        |             |
|                      | 3                 | 50               |             | 40               |             | 44               |             | 25        |             | 49       |             | 48        |             |
|                      | 4                 | 34               |             | 34               |             | 41               |             | 24        |             | 31       |             | 17        |             |
| Egerton Park Total   | 1-                | 238              | 23.3%       | 219              | 21.5%       | 237              | 23.2%       | 186       | 18.2%       | 198      | 19.4%       | 235       | 23.0%       |
| Pebsham              | 0                 | 10               |             | 8                |             | 9                |             | 9         |             | 7        |             | 10        |             |
|                      | 1                 | 16               |             | 18               |             | 16               |             | 13        |             | 13       |             | 22        |             |
|                      | 2                 | 13               |             | 8                |             | 14               |             | 8         |             | 10       |             | 14        |             |
|                      | 3                 | 16               |             | 15               |             | 16               |             | 13        |             | 12       |             | 10        |             |
|                      | 4                 | 6                |             | 4                |             | 9                |             | 9         |             | 10       |             | 3         |             |
| Pebsham Total        |                   | 61               | 19.4%       | 53               | 16.9%       | 64               | 20.4%       | 52        | 16.6%       | 52       | 16.6%       | 59        | 18.8%       |
| Robertsbridge        | 0                 | 5                |             | 8                |             | 5                |             | 3         |             | 3        |             | 8 7       |             |
|                      |                   | 2                |             | 13               |             | 11               |             | 5         |             | 8        |             | ,         |             |
|                      | 2                 | 3                |             | 12               |             | 12               |             | 13        |             | 8        |             | 10        |             |
|                      | 3                 | 4                |             | 4                |             | 4                |             | 5         |             | 3        |             | 7         |             |
| Deberatebridge Tetal | 4                 | 1                | 0.40/       | 4                | 0.00/       | 8                | 0.40/       | 5         | 7 40/       | 3        | F 70/       | 3         | 0.00/       |
| Robertsbridge Total  |                   | 15               | 3.4%        | 41               | 9.3%        | 40               | 9.1%        | 31        | 7.1%        | 25       | 5.7%        | 35        | 8.0%        |
| Rye                  | 0                 | 28               |             | 34               |             | 34               |             | 32        |             | 15       |             | 37        |             |
|                      |                   | 37               |             | 29               |             | 38               |             | 34        |             | 10       |             | 40        |             |
|                      | 2                 | 46               |             | 45               |             | 44               |             | 37        |             | 12       |             | 48        |             |
|                      | 3                 | 30               |             | 33               |             | 36               |             | 31        |             | 9<br>7   |             | 35        |             |
| Dur Tatal            | 4                 | 25               | 47.70/      | 21               | 47.00/      | 29               | 10.00/      | 35        | 40.00/      | •        | F 70/       | 15        | 40.70/      |
| Rye Total<br>Sidley  | 0                 | <i>166</i><br>10 | 17.7%       | <i>162</i><br>10 | 17.3%       | <i>181</i><br>10 | 19.3%       | 169<br>10 | 18.0%       | 53<br>12 | 5.7%        | 175<br>17 | 18.7%       |
| Siuley               |                   |                  |             |                  |             |                  |             |           |             |          |             |           |             |
|                      |                   | 20               |             | 9                |             | 20               |             | 21        |             | 12       |             | 21        |             |
|                      | 2                 | 19               |             | 18               |             | 28               |             | 31        |             | 21       |             | 19        |             |
|                      | 3                 | 20               |             | 11               |             | 21               |             | 22        |             | 19       |             | 8         |             |
| Ciella : Tatal       | 4                 | 14               | 00.00/      | 9                | 40.407      | 24               | 20.007      | 30        | 20.007      | 14       | 00.40/      | 5         | 20.40/      |
| Sidley Total         |                   | 83               | 23.9%       | 57               | 16.4%       | 103              | 29.6%       | 114       | 32.8%       | 78       | 22.4%       | 70        | 20.1%       |
| Rother Total         |                   | 623              | 17.0%       | 588              | 16.1%       | 702              | 19.2%       | 609       | 16.7%       | 469      | 12.8%       | 651       | 17.8%       |

|                     |                   |         | % of        |
|---------------------|-------------------|---------|-------------|
|                     |                   |         | children in |
|                     | Age when attended | October | reach       |
| Battle              | 0                 | 16      |             |
|                     | 1                 | 23      |             |
|                     | 2                 | 21      |             |
|                     | 3                 | 21      |             |
|                     | 4                 | 4       |             |
| Battle Total        |                   | 85      | 14.3%       |
| Egerton Park        | 0                 | 45      |             |
|                     | 1                 | 55      |             |
|                     | 2                 | 65      |             |
|                     | 3                 | 57      |             |
|                     | 4                 | 19      |             |
| Egerton Park Total  |                   | 241     | 23.6%       |
| Pebsham             | 0                 | 11      |             |
|                     | 1                 | 18      |             |
|                     | 2                 | 15      |             |
|                     | 3                 | 9       |             |
|                     | 4                 | 6       |             |
| Pebsham Total       |                   | 59      | 18.8%       |
| Robertsbridge       | 0                 | 6       |             |
|                     | 1                 | 6       |             |
|                     | 2                 | 4       |             |
|                     | 3                 | 8       |             |
|                     | 4                 | 1       |             |
| Robertsbridge Total |                   | 25      | 5.7%        |
| Rye                 | 0                 | 43      |             |
|                     | 1                 | 43      |             |
|                     | 2                 | 39      |             |
|                     | 3                 | 32      |             |
|                     | 4                 | 16      |             |
| Rye Total           |                   | 173     | 18.4%       |
| Sidley              | 0                 | 17      |             |
|                     | 1                 | 26      |             |
|                     | 2                 | 31      |             |
|                     | 3                 | 16      |             |
|                     | 4                 | 12      |             |
| Sidley Total        |                   | 102     | 29.3%       |
| Rother Total        |                   | 685     | 18.7%       |