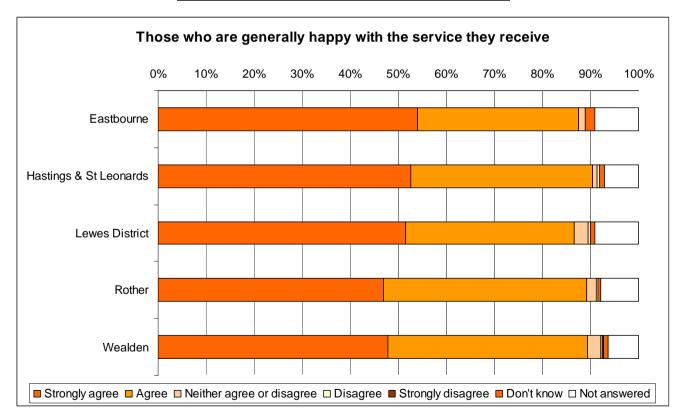

#### 2. Supporting information

Service performance:

- 2.1. Children's Centres are part of the universal network of services available to families. The 35 Centres in East Sussex are currently organized into 5 programme areas each led by a Children's Centre Area Co-ordinator. Their 'core purpose' is to improve outcomes for young children and their families with a particular focus on the most disadvantaged. Centres use data and local knowledge to design services that address the needs of vulnerable families, a copy of the performance indicator data evidencing local needs is attached as Appendix 1. Centres monitor the take up of all Children's Centre services to check that vulnerable or priority groups are attending and the team of Community Development staff will actively encourage potentially excluded groups to participate. An example of monthly monitoring data for one of the 5 programme areas is attached as Appendix 2.
- 2.2 Monitoring data shows that currently 65% of all children under 5 years living in East Sussex are registered with Children's Centres. This figure includes those children living in areas with phase 3 Children's Centres which only came on stream in the last year. In 2010/11 38% of Children under 5 resident in East Sussex attended Children's Centre services.
- 2.3 During the first week of October every year the service conducts an annual "snapshot" survey where every family accessing Children's Centre services are asked to provide some additional information about themselves that is not held on the Children's Centre database and to comment on their satisfaction with the service. The survey from October 2011, attached as Appendix 3, shows that 78% of respondents who answered the question agree that "things have changed for the better as a result of my contact with Children's Centres". It also shows that 72% of respondents were either from a priority group or live within the 30% most deprived areas.
- 2.4 Since April 2010 Children's Centres have been subject to inspection by Ofsted. 8 out of the 35 Centres in East Sussex have had an inspection and 7 of these were judged as "GOOD" overall, (6 with Outstanding features), and 1 was "OUTSTANDING" in all 15 individual judgments.