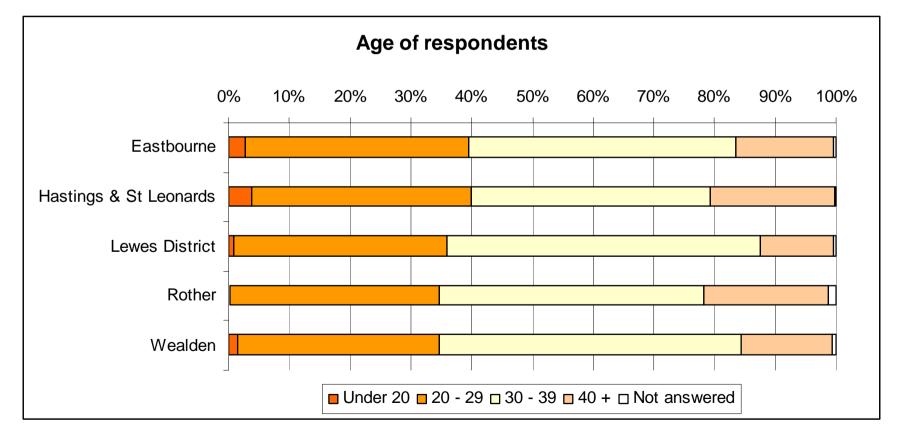

#### 1. Financial Appraisal

1.1 Children's Centres were historically funded by the ring fenced General Sure Start Grant. The Comprehensive Spending Review (Oct 2010) combined funding for Children's Centres with other national priorities within the Early Intervention Grant (EIG). East Sussex County Council allocated £8.5 million to Children's Centres from the EIG for 2011/12. Due to the on-going financial pressures the allocation will be reduced by 5% in 2012/13. This reduction, together with funding directly some services which had previously been allocated their funds via the Children's Centre budget leaves the Children Centre allocation at £7,889,000 for 2012/13. Some Children's Centre services such as the Family Outreach Service together with premises costs and the central leadership costs are funded centrally; the balance is allocated for local service delivery using a funding formula which factors in relative deprivation.

#### 2. Supporting information

Service performance:

- 2.1. Children's Centres are part of the universal network of services available to families. The 35 Centres in East Sussex are currently organized into 5 programme areas each led by a Children's Centre Area Co-ordinator. Their 'core purpose' is to improve outcomes for young children and their families with a particular focus on the most disadvantaged. Centres use data and local knowledge to design services that address the needs of vulnerable families, a copy of the performance indicator data evidencing local needs is attached as Appendix 1. Centres monitor the take up of all Children's Centre services to check that vulnerable or priority groups are attending and the team of Community Development staff will actively encourage potentially excluded groups to participate. An example of monthly monitoring data for one of the 5 programme areas is attached as Appendix 2.
- 2.2 Monitoring data shows that currently 65% of all children under 5 years living in East Sussex are registered with Children's Centres. This figure includes those children living in areas with phase 3 Children's Centres which only came on stream in the last year. In 2010/11 38% of Children under 5 resident in East Sussex attended Children's Centre services.
- 2.3 During the first week of October every year the service conducts an annual "snapshot" survey where every family accessing Children's Centre services are asked to provide some additional information about themselves that is not held on the Children's Centre database and to comment on their satisfaction with the service. The survey from October 2011, attached as Appendix 3, shows that 78% of respondents who answered the question agree that "things have changed for the better as a result of my contact with Children's Centres". It also shows that 72% of respondents were either from a priority group or live within the 30% most deprived areas.
- 2.4 Since April 2010 Children's Centres have been subject to inspection by Ofsted. 8 out of the 35 Centres in East Sussex have had an inspection and 7 of these were judged as "GOOD" overall, (6 with Outstanding features), and 1 was "OUTSTANDING" in all 15 individual judgments.