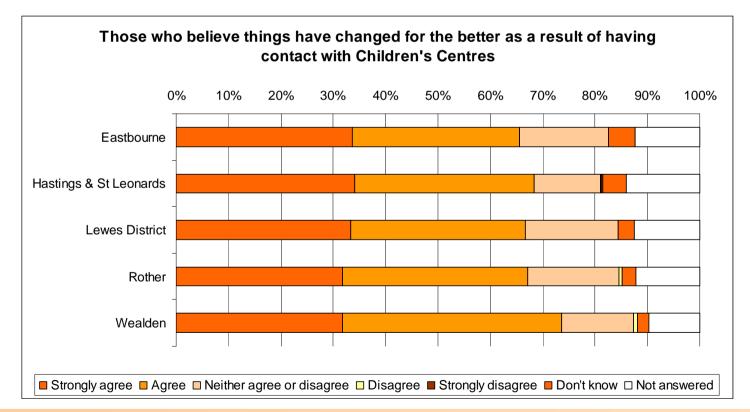

#### 2. Supporting information

Service performance:

- 2.1. Children's Centres are part of the universal network of services available to families. The 35 Centres in East Sussex are currently organized into 5 programme areas each led by a Children's Centre Area Co-ordinator. Their 'core purpose' is to improve outcomes for young children and their families with a particular focus on the most disadvantaged. Centres use data and local knowledge to design services that address the needs of vulnerable families, a copy of the performance indicator data evidencing local needs is attached as Appendix 1. Centres monitor the take up of all Children's Centre services to check that vulnerable or priority groups are attending and the team of Community Development staff will actively encourage potentially excluded groups to participate. An example of monthly monitoring data for one of the 5 programme areas is attached as Appendix 2.
- 2.2 Monitoring data shows that currently 65% of all children under 5 years living in East Sussex are registered with Children's Centres. This figure includes those children living in areas with phase 3 Children's Centres which only came on stream in the last year. In 2010/11 38% of Children under 5 resident in East Sussex attended Children's Centre services.
- 2.3 During the first week of October every year the service conducts an annual "snapshot" survey where every family accessing Children's Centre services are asked to provide some additional information about themselves that is not held on the Children's Centre database and to comment on their satisfaction with the service. The survey from October 2011, attached as Appendix 3, shows that 78% of respondents who answered the question agree that "things have changed for the better as a result of my contact with Children's Centres". It also shows that 72% of respondents were either from a priority group or live within the 30% most deprived areas.
- 2.4 Since April 2010 Children's Centres have been subject to inspection by Ofsted. 8 out of the 35 Centres in East Sussex have had an inspection and 7 of these were judged as "GOOD" overall, (6 with Outstanding features), and 1 was "OUTSTANDING" in all 15 individual judgments.