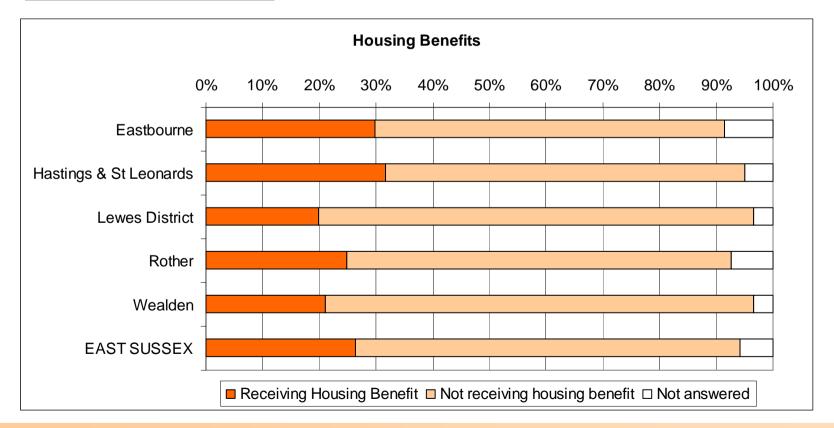

-------|------------|
| Yes              | 3%               | 3%           | 4%         |
| No               | 92%              | 88%          | 94%        |
| Not answered     | 3%               | 9%           | 2%         |
| Not sure         | 2%               | 1%           | 1%         |

# **Target Groups 3**

# **41.2%** of respondents live in the Top 30% level of deprivation



# **Target Groups - Housing**

# **26%** of respondents receive housing benefits

| Unsuitable housing     |       |  |  |
|------------------------|-------|--|--|
| Eastbourne             | 15.7% |  |  |
| Hastings & St Leonards | 16.2% |  |  |
| Lewes District         | 13.4% |  |  |
| Rother                 | 11.1% |  |  |
| Wealden                | 13.5% |  |  |
| East Sussex            | 14.2% |  |  |



## **Target Groups – Economic Well-being**

**37%** of respondents are on a low income, from a workless household or on housing benefits or JSA /Income Support

| Economic difficulty    |     |  |
|------------------------|-----|--|
| Eastbourne             | 39% |  |
| Hastings & St Leonards | 46% |  |
| Lewes District         | 30% |  |
| Rother                 | 35% |  |
| Wealden                | 31% |  |
| East Sussex            | 37% |  |

### As of May 2011:

**11.2%** of work age people living in East Sussex were claiming out of work benefits (ESIF)





# **Target Groups – Economic Well-being 2**

**24%** of respondents are from households viewed as living in poverty

| Low Income             |     |
|------------------------|-----|
| Eastbourne             | 23% |
| Hastings &