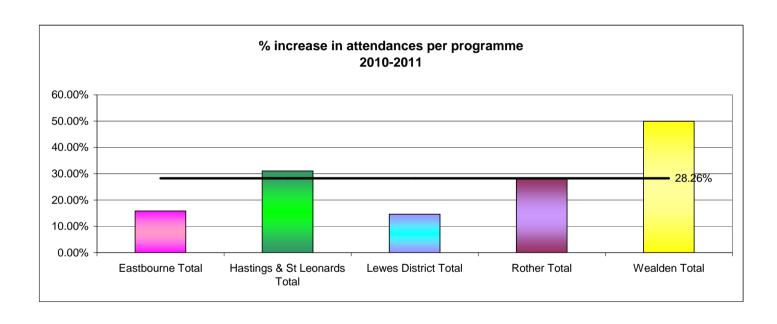

3115     | 3524      | 2391     | 2931     | 33496                     | 2791                    | 40060                     | 3338                    | 19.60%        |

#### Total number of attendances per programme area

|                              | 2010   | 2011   | % increase in year |
|------------------------------|--------|--------|--------------------|
| Eastbourne Total             | 20161  | 23355  | 15.84%             |
| Hastings & St Leonards Total | 47166  | 61813  | 31.05%             |
| Lewes District Total         | 11245  | 12890  | 14.63%             |
| Rother Total                 | 36469  | 46809  | 28.35%             |
| Wealden Total                | 12408  | 18602  | 49.92%             |
| East Sussex Total            | 127449 | 163469 | 28.26%             |



# CAFs

Number of current CAFs

| Programme              | Children's Centre | Apr 2011 | May 2011 | Jun 2011 | Jul 2011 | Aug 2011 | Sep 2011 | Oct 2011 | Nov 2011 | Dec 2011 |
|------------------------|-------------------|----------|----------|----------|----------|----------|----------|----------|----------|----------|
| Eastbourne             | Devonshire        | 5        | 4        | 6        | 6        | 7        | 15       | 5        | 7        | 7        |
|                        | Hampden Park      | 4        | 4        | 3        | 4        | 3        | 3        | 4        | 5        | 3        |
|                        | Langney           | 7        | 7        | 7        | 7        | 8        | 12       | 10       | 11       | 11       |
|                        | Old Town