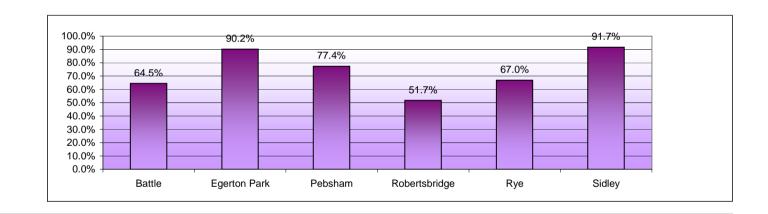

#### Total number of children aged under 5 registered:

|               |       | % of reach |
|---------------|-------|------------|
|               |       | area under |
| _             | Total | 5s         |
| Battle        | 384   | 64.5%      |
| Egerton Park  | 920   | 90.2%      |
| Pebsham       | 243   | 77.4%      |
| Robertsbridge | 227   | 51.7%      |
| Rye           | 628   | 67.0%      |
| Sidley        | 319   | 91.7%      |
| Rother Total  | 2,721 | 74.5%      |