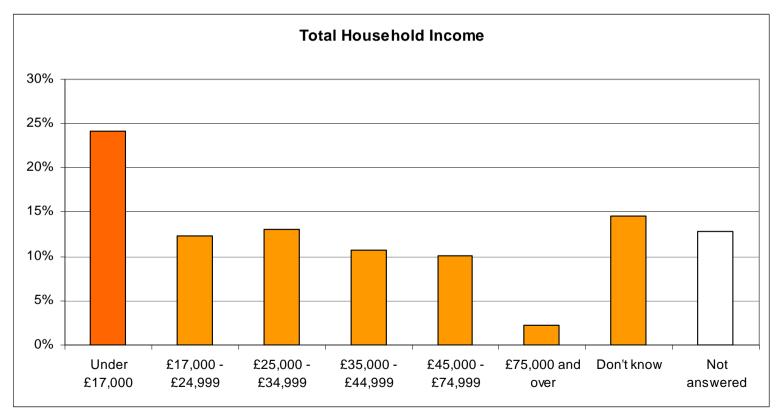

District         | 30% |  |
| Rother                 | 35% |  |
| Wealden                | 31% |  |
| East Sussex            | 37% |  |

### As of May 2011:

**11.2%** of work age people living in East Sussex were claiming out of work benefits (ESIF)





# **Target Groups – Economic Well-being 2**

**24%** of respondents are from households viewed as living in poverty

| Low Income             |     |
|------------------------|-----|
| Eastbourne             | 23% |
| Hastings & St Leonards | 29% |
| Lewes District         | 22% |
| Rother                 | 23% |
| Wealden                | 22% |
| East Sussex            | 24% |

**27%** of households in East Sussex have an income less than 60% of the GB household median – £17,393. This is commonly used as a definition of poverty. (ESIF)



# Qualifications

# **8.1%** of respondents have no qualifications



**9%** of East Sussex working population have no qualifications (ESIF)

## **Terminology**

### **Target Groups**

Respondents were categorised as belonging to a target group if they indicated any of the following:

- Father
- Under 20
- Lone parent
- BME
- EAL
- Child with a disability or additional need
- Considered themselves to have a disability
- Currently suffering from Post Natal Depression
- Living in Bed & Breakfast accommodation
- Part of a workless household
- Low income
- In receipt of benefits

### **Experiencing economic difficulty**

Respondents were categorised as experiencing some form of economic difficulty if they indicated any of the following:

- Low income
- In receipt of benefits
- Part of a work