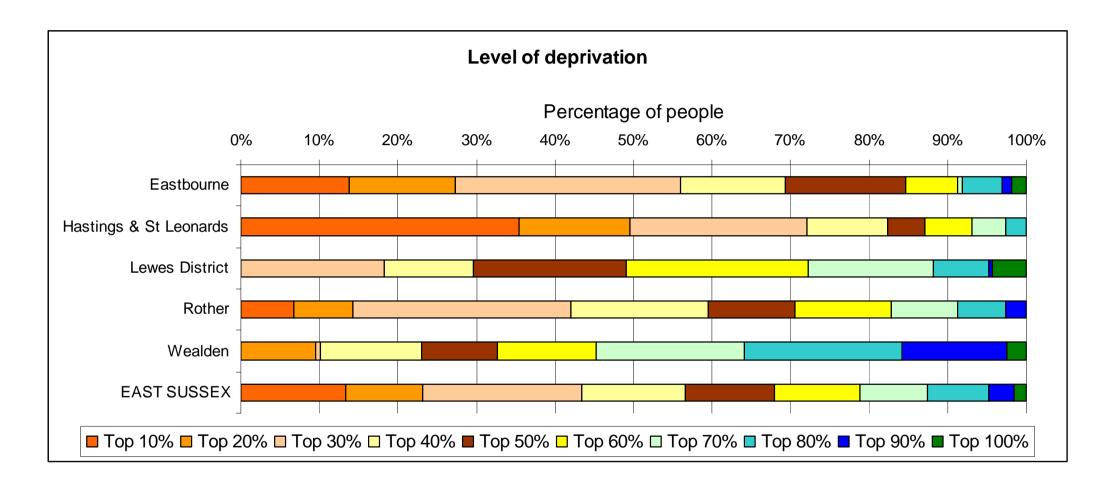

#### 1. Financial Appraisal

1.1 Children's Centres were historically funded by the ring fenced General Sure Start Grant. The Comprehensive Spending Review (Oct 2010) combined funding for Children's Centres with other national priorities within the Early Intervention Grant (EIG). East Sussex County Council allocated £8.5 million to Children's Centres from the EIG for 2011/12. Due to the on-going financial pressures the allocation will be reduced by 5% in 2012/13. This reduction, together with funding directly some services which had previously been allocated their funds via the Children's Centre budget leaves the Children Centre allocation at £7,889,000 for 2012/13. Some Children's Centre services such as the Family Outreach Service together with premises costs and the central leadership costs are funded centrally; the balance is allocated for local service delivery using a funding formula which factors in relative deprivation.

#### 2. Supporting information

Service performance:

- 2.1. Children's Centres are part of the universal network of services available to families. The 35 Centres in East Sussex are currently organized into 5 programme areas each led by a Children's Centre Area Co-ordinator. Their 'core purpose' is to improve outcomes for young children and their families with a particular focus on the most disadvantaged. Centres use data and local knowledge to design services that address the needs of vulnerable families, a copy of the performance indicator data evidencing local needs is attached as Appendix 1. Centres monitor the take up of all Children's Centre services to check that vulnerable or priority groups are attending and the team of Community Development staff will actively encourage potentially excluded groups to participate. An example of monthly monitoring data for one of the 5 programme areas is attached as Appendix 2.
- 2.2 Monitoring data shows that currently 65% of all children under 5 years living in East Sussex are registered with Children's Centres. This figure includes those children living in areas with phase 3 Children's Centres which only came on stream in the last year. In 2010/11 38% of Children under 5 resident in East Sussex attended Children's Centre services.
- 2.3 During the first week of October every year the service conducts an annual "snapshot" survey where every family accessing Children's Centre services are asked to provide some additional information about themselves that is not held on the Children's Centre database and to comment on their satisfaction with the service. The survey from October 2011, attached as Appendix 3, shows that 78% of respondents who answered the question agree that "things have changed for the better as a result of my contact with Children's Centres". It also shows that 72% of respondents were either from a priority group or live within the 30% most deprived areas.
- 2.4 Since April 2010 Children's Centres have been subject to inspection by Ofsted. 8 out of the 35 Centres in East Sussex have had an inspection and 7 of these were judged as "GOOD" overall, (6 with Outstanding features), and 1 was "OUTSTANDING" in all 15 individual judgments.