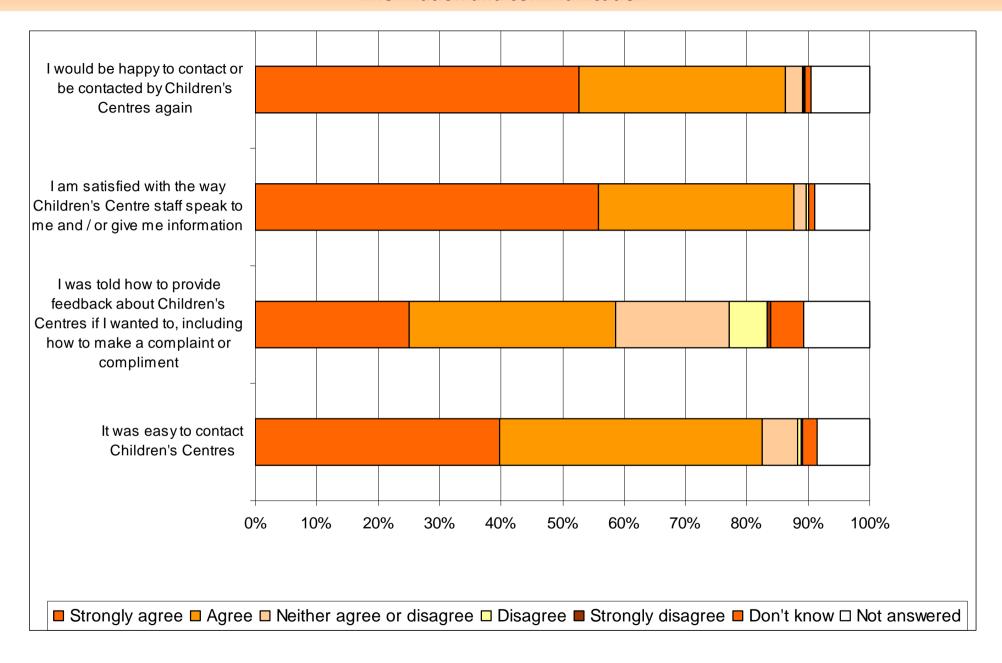

#### 2. Supporting information

Service performance:

- 2.1. Children's Centres are part of the universal network of services available to families. The 35 Centres in East Sussex are currently organized into 5 programme areas each led by a Children's Centre Area Co-ordinator. Their 'core purpose' is to improve outcomes for young children and their families with a particular focus on the most disadvantaged. Centres use data and local knowledge to design services that address the needs of vulnerable families, a copy of the performance indicator data evidencing local needs is attached as Appendix 1. Centres monitor the take up of all Children's Centre services to check that vulnerable or priority groups are attending and the team of Community Development staff will actively encourage potentially excluded groups to participate. An example of monthly monitoring data for one of the 5 programme areas is attached as Appendix 2.
- 2.2 Monitoring data shows that currently 65% of all children under 5 years living in East Sussex are registered with Children's Centres. This figure includes those children living in areas with phase 3 Children's Centres which only came on stream in the last year. In 2010/11 38% of Children under 5 resident in East Sussex attended Children's Centre services.
- 2.3 During the first week of October every year the service conducts an annual "snapshot" survey where every family accessing Children's Centre services are asked to provide some additional information about themselves that is not held on the Children's Centre database and to comment on their satisfaction with the service. The survey from October 2011, attached as Appendix 3, shows that 78% of respondents who answered the question agree that "things have changed for the better as a result of my contact with Children's Centres". It also shows that 72% of respondents were either from a priority group or live within the 30% most deprived areas.
- 2.4 Since April 2010 Children's Centres have been subject to inspection by Ofsted. 8 out of the 35 Centres in East Sussex have had an inspection and 7 of these were judged as "GOOD" overall, (6 with Outstanding features), and 1 was "OUTSTANDING" in all 15 individual judgments.